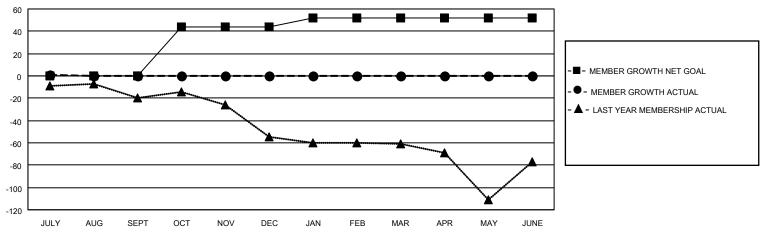

## District 20 R2

| Clubs         |               |             |               | Members               |                        |                         |                                                    |  |
|---------------|---------------|-------------|---------------|-----------------------|------------------------|-------------------------|----------------------------------------------------|--|
|               | RESULTS FOR   | R 2020-2021 |               | RESULTS FOR 2020-2021 |                        |                         |                                                    |  |
| QUARTER       | NEW CLUB GOAL | NEW CLUBS   | DROPPED CLUBS | QUARTER MEM           | BER GROWTH NET<br>GOAL | MEMBER GROWTH<br>ACTUAL | DROPPED<br>MEMBERS ACTUAL<br>(including transfers) |  |
| JULY/AUG/SEPT | 0             | 0           | 0             | JULY/AUG/SEPT         | 0                      | 11                      | 9                                                  |  |
| OCT/NOV/DEC   | 0             | 0           | 0             | OCT/NOV/DEC           | 44                     | 0                       | 0                                                  |  |
| JAN/FEB/MAR   | 0             | 0           | 0             | JAN/FEB/MAR           | 8                      | 0                       | 0                                                  |  |
| APR/MAY/JUNE  | 0             | 0           | 0             | APR/MAY/JUNE          | 0                      | 0                       | 0                                                  |  |